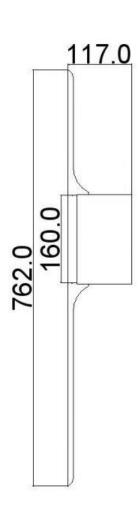

## **Product Attributes**

• Weight: 2.2 kg

Fitting Height: 762mm
Width/Diameter: 204mm
Back plate Height: 158.75mm
Back plate Width: 158.75mm

Projection: 117mmFinish: Classic PewterBuild Materials: Steel