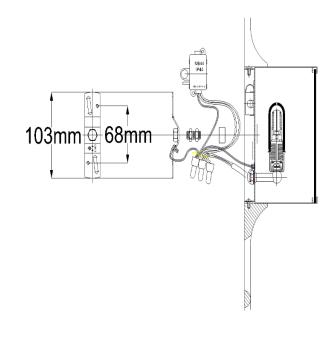

## **Product Attributes**

• Weight: 2.2 kg

Fitting Height: 762mm
Width/Diameter: 204mm
Back plate Height: 158.75mm
Back plate Width: 158.75mm

Projection: 117mmFinish: Classic PewterBuild Materials: Steel