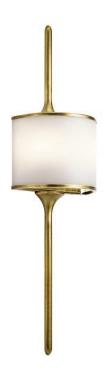

## Mona 2lt Wall Light Natural Brass

Stock Code: KL/MONA/L NBR Large 2lt Wall Light

## **Product Description**

The Mid-Century inspired Mona collection features a delightful design that balances delicate lines with clean symmetrical geometry. This range is available in Classic Pewter, Polished Chrome, Polished Brass or Natural Brass.