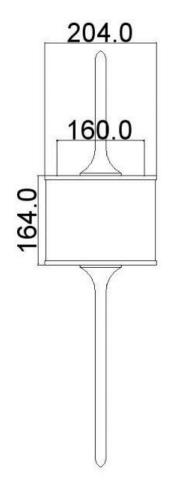

## **Product Attributes**

• Weight: 2.2 kg

Fitting Height: 762mm
Width/Diameter: 204mm
Back plate Height: 158.75mm
Back plate Width: 158.75mm

Projection: 117mmFinish: Classic PewterBuild Materials: Steel