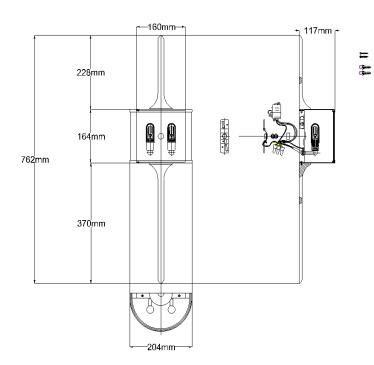

## **Product Attributes**

• Weight: 2.2 kg

Fitting Height: 762mm
Width/Diameter: 204mm
Back plate Height: 158.75mm
Back plate Width: 158.75mm

Projection: 117mmFinish: Classic PewterBuild Materials: Steel