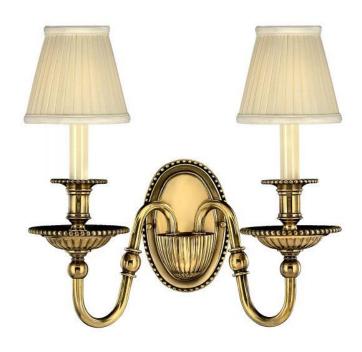

## **Cambridge Wall Light**

Stock Code: HK/CAMBRIDGE2 Wall Light

## **Product Description**

Made of solid brass, Cambridge offers classic New England appeal. The solid cast components, brass turnings, beaded ball fonts and clear optic glass reinforce its timeless style. Available in a Burnished Brass finish.

## **Product Attributes**

• Weight: 3.1 kg

Fitting Height: 275mmWidth/Diameter: 345mm

• Projection: 195mm

• Finish: Burnished Brass

• Build Materials: Solid Brass

• Max Wattage: 2 x 60W E14

Voltage: 220-240v 50hzNumber of lamps: Two