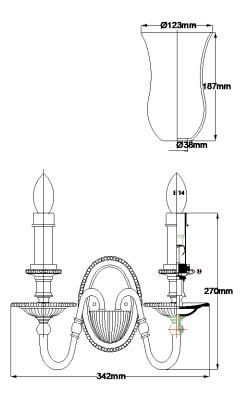

## **Product Attributes**

• Weight: 3.1 kg

Fitting Height: 275mmWidth/Diameter: 345mm

• Projection: 195mm

• Finish: Burnished Brass

• Build Materials: Solid Brass

• Max Wattage: 2 x 60W E14

Voltage: 220-240v 50hzNumber of lamps: Two

Bulb Included: No

• Class I/II: Class I

• Product Type: Wall Light

Box Dimensions: 42x33.5x25.5cmBarcode: EAN 5024005250210

• Family: Cambridge