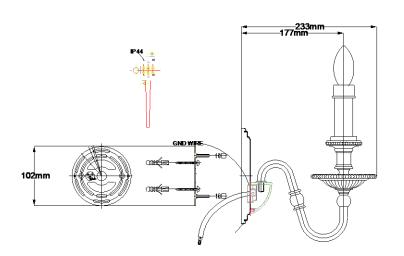

## **Product Attributes**

• Weight: 3.1 kg

Fitting Height: 275mmWidth/Diameter: 345mm

• Projection: 195mm

• Finish: Burnished Brass

• Build Materials: Solid Brass

• Max Wattage: 2 x 60W E14

Voltage: 220-240v 50hzNumber of lamps: Two

Bulb Included: No

• Class I/II: Class I

• Product Type: Wall Light

Box Dimensions: 42x33.5x25.5cmBarcode: EAN 5024005250210

• Family: Cambridge