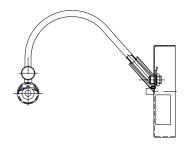

## **Alton Small LED Picture Light**

Stock Code: ALTON PL/S BB Small LED Picture Light

## **Product Description**

The new Alton picture light range designed by Elstead is a transitionally styled product suitable for most décors. Coming in two sizes and a range of both traditional and modern finishes, this adjustable LED fitting also offers a high light output that will bring the best out of your photographs and artworks.

## **Product Attributes**

Fitting Height: 161mm Width/Diameter: 388mm

• Projection: 205mm • Finish: Brushed Brass

• Max Wattage: 4.6W Integrated LED

Voltage: 220-240v Number of lamps: One Bulb Included: Yes LED Lumens: 318Lm Interior/Exterior: Interior barcode: 5024005313014