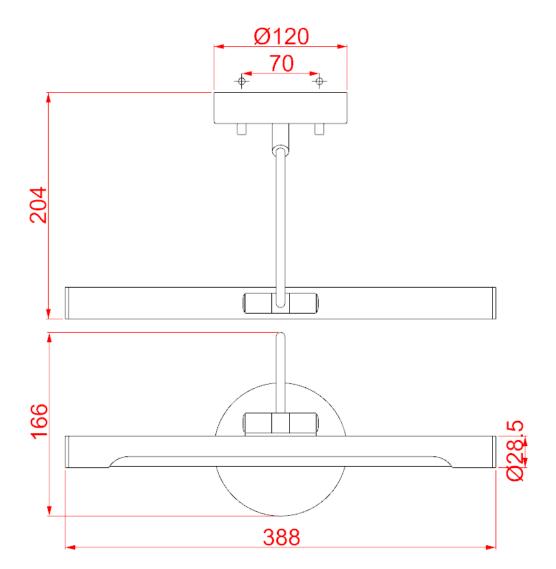

## **Product Attributes**

Fitting Height: 161mm Width/Diameter: 388mm

• Projection: 205mm • Finish: Brushed Brass

• Max Wattage: 4.6W Integrated LED

Voltage: 220-240v Number of lamps: One Bulb Included: Yes LED Lumens: 318Lm Interior/Exterior: Interior barcode: 5024005313014