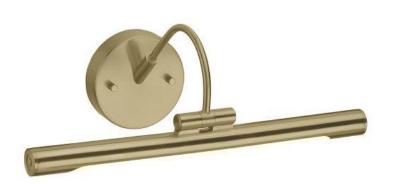

## **Alton Small LED Picture Light**

Stock Code: ALTON PL/S BB Small LED Picture Light

## **Product Description**

The new Alton picture light range designed by Elstead is a transitionally styled product suitable for most décors. Coming in two sizes and a range of both traditional and modern finishes, this adjustable LED fitting also offers a high light output that will bring the best out of your photographs and artworks.

## **Product Attributes**

Fitting Height: 161mm Width/Diameter: 388mm

• Projection: 205mm • Finish: Brushed Brass

• Max Wattage: 4.6W Integrated LED

Voltage: 220-240v Number of lamps: One Bulb Included: Yes LED Lumens: 318Lm Interior/Exterior: Interior barcode: 5024005313014