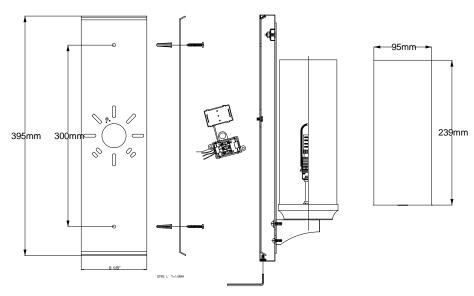

## **Product Attributes**

• Weight: 3 kg

• Fitting Height: 406mm • Width/Diameter: 114mm • Back plate Height: 406.4mm Back plate Width: 114.3mm

Projection: 128mm

• Finish: Polished Chrome

Build Materials: Steel/Aluminium Max Wattage: 1 x 3.5W LED G9