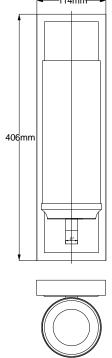

## **Product Attributes**

• Weight: 3 kg

• Fitting Height: 406mm • Width/Diameter: 114mm • Back plate Height: 406.4mm Back plate Width: 114.3mm

Projection: 128mm

• Finish: Polished Chrome

Build Materials: Steel/Aluminium Max Wattage: 1 x 3.5W LED G9