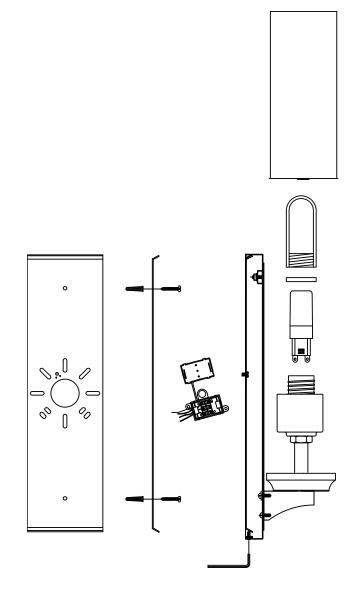

## **Product Description**

Inspired by a vintage shelf candle holder, the Amalia lighting collection creates the traditional column candle look with a sleek, smooth profile which hides all hardware. The cylindrical, glass shade sits atop the tapered shelf detail.

## **Product Attributes**

• Weight: 3 kg

• Fitting Height: 406mm • Width/Diameter: 114mm • Back plate Height: 406.4mm Back plate Width: 114.3mm

Projection: 128mm

• Finish: Polished Chrome

Build Materials: Steel/Aluminium Max Wattage: 1 x 3.5W LED G9