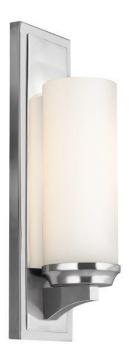

## **Amalia 1lt Bathroom Wall Light**

Stock Code: FE/AMALIA1/LBATH 1lt Bathroom Wall Light

## **Product Description**

Inspired by a vintage shelf candle holder, the Amalia lighting collection creates the traditional column candle look with a sleek, smooth profile which hides all hardware. The cylindrical, glass shade sits atop the tapered shelf detail.

## **Product Attributes**

• Weight: 3 kg

• Fitting Height: 406mm • Width/Diameter: 114mm • Back plate Height: 406.4mm Back plate Width: 114.3mm

Projection: 128mm

• Finish: Polished Chrome

Build Materials: Steel/Aluminium Max Wattage: 1 x 3.5W LED G9