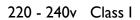

Max Wattage: 1 x 60W E14Voltage: 220-240v 50hz

Number of lamps: One

• Bulb Included: No

• Class I/II: Class I

Product Type: Wall Light

Box Dimensions: 20x20x33cmBarcode: EAN 5024005606802

• Family: Argento