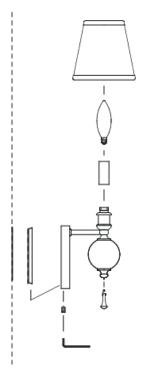

## **Argento 1lt Wall Light**

Stock Code: FE/ARGENTO1 1LT WALL LIGHT

## **Product Description**

The striking Argento models feature a mouth blown bubble glass orb and are finished in an elegant Oxidised Silver Leaf finish. The pendant fitting includes 1525mm of chain and cable enabling it to be used in many situations including kitchen islands, over dining tables as well as stair wells where a longer drop is required.

## **Product Attributes**

• Weight: 2.0 kg

Fitting Height: 298mm
Width/Diameter: 140mm
Back plate Height: 140mm
Back plate Width: 114 mm

• Projection: 146mm

• Finish: Oxidized Silver Leaf

• Build Materials: Metal

Max Wattage: 1 x 60W E14Voltage: 220-240v 50hz

Number of lamps: One

• Bulb Included: No

• Class I/II: Class I

Product Type: Wall Light

Box Dimensions: 20x20x33cmBarcode: EAN 5024005606802

• Family: Argento