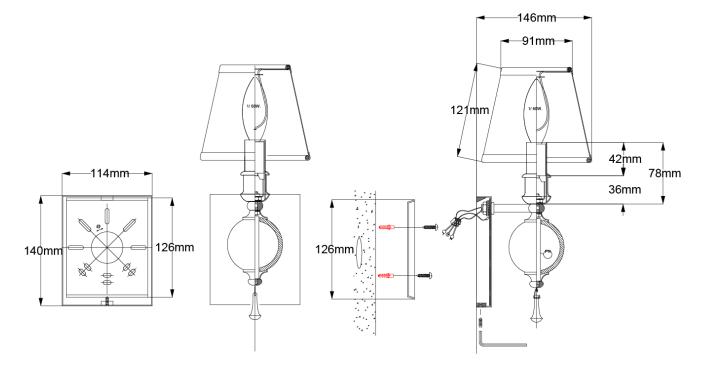

## **Product Attributes**

• Weight: 2.0 kg

Fitting Height: 298mm
Width/Diameter: 140mm
Back plate Height: 140mm
Back plate Width: 114 mm

• Projection: 146mm

• Finish: Oxidized Silver Leaf

• Build Materials: Metal

Max Wattage: 1 x 60W E14Voltage: 220-240v 50hz

Number of lamps: One

• Bulb Included: No

• Class I/II: Class I

Product Type: Wall Light

Box Dimensions: 20x20x33cmBarcode: EAN 5024005606802

• Family: Argento