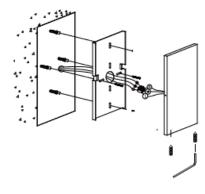

## **Product Attributes**

• Weight: 2.0 kg

Fitting Height: 298mm
Width/Diameter: 140mm
Back plate Height: 140mm
Back plate Width: 114 mm

• Projection: 146mm

• Finish: Oxidized Silver Leaf

• Build Materials: Metal

Max Wattage: 1 x 60W E14Voltage: 220-240v 50hz

Number of lamps: One

• Bulb Included: No

• Class I/II: Class I

Product Type: Wall Light

Box Dimensions: 20x20x33cmBarcode: EAN 5024005606802

• Family: Argento