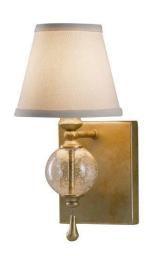

## **Argento 1lt Wall Light**

Stock Code: FE/ARGENTO1 1LT WALL LIGHT

## **Product Description**

The striking Argento models feature a mouth blown bubble glass orb and are finished in an elegant Oxidised Silver Leaf finish. The pendant fitting includes 1525mm of chain and cable enabling it to be used in many situations including kitchen islands, over dining tables as well as stair wells where a longer drop is required.

## **Product Attributes**

• Weight: 2.0 kg

Fitting Height: 298mm
Width/Diameter: 140mm
Back plate Height: 140mm
Back plate Width: 114 mm

• Projection: 146mm

• Finish: Oxidized Silver Leaf

• Build Materials: Metal