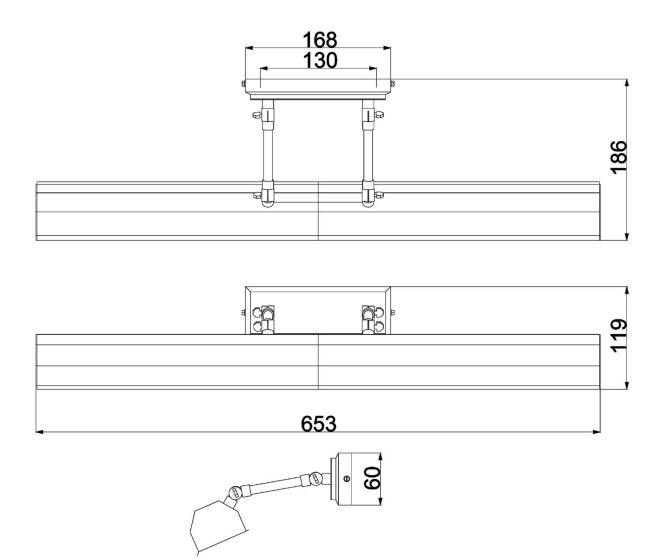

## **Product Attributes**

• Weight: 2.30 kg

Fitting Height: 119mmWidth/Diameter: 652mm

• Projection: 186mm

Back plate Height: 168mmBack plate Width: 60mmBack plate Projection: 20mm

Finish: Polished Brass

Build Materials: Mild Steel
Max Wattage: 4 x 40W E14
Voltage: 220-240v 50hz