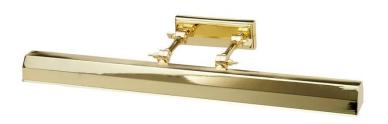

## **Chawton Picture Light**

Stock Code: CHAWTON/PLL PB 4lt Large Picture Light

## **Product Description**

Chawton picture lights are designed by Elstead Lighting and have adjustable knuckle joints to allow directional light to make the most of your precious art and family portraits. Available in small, medium and large sizes and five finishes in order to suit a wide variety of rooms.