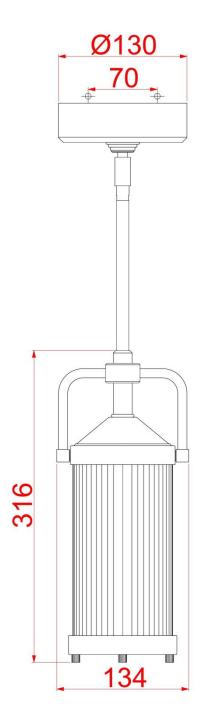

## **Product Attributes**

- Fitting Height: 318mm
- Width/Diameter: 134mm
- Min Drop: 415mm
- Max Drop: 1482mm
- Build Materials: Steel
- Finish: Chrome
- Max Wattage: 2 x 3.5W G9
- Voltage: 220-240v 50 Hz
- Number of lamps: Two
- Bulb Included: Yes
- Class I / II: Class I
- IP Rating: IP44
- Interior/Exterior: Interior
- Box Dimensions: 23x24x42cm
- Barcode: 5024005325918
- Family: Paulson