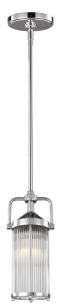

## **Product Description**

The Paulson collection features vintage-inspired silhouettes with an updated, contemporary twist. Polished Chrome-finished components secure glass tube shades, which are created using rows of individual clear glass rods to softly diffuse the light. The Paulson collection offers fixtures for every room in the house, should a coordinated design aesthetic be desired throughout your space. All fittings are conveniently IP Rated making them also suitable for bathroom use.

## **Product Attributes**

- Fitting Height: 318mm
- Width/Diameter: 134mm
- Min Drop: 415mm
- Max Drop: 1482mm
- Build Materials: Steel
- Finish: Chrome
- Max Wattage: 2 x 3.5W G9
- Voltage: 220-240v 50 Hz
- Number of lamps: Two
- Bulb Included: Yes
- Class I / II: Class I
- IP Rating: IP44
- Interior/Exterior: Interior
- Box Dimensions: 23x24x42cm
- Barcode: 5024005325918
- Family: Paulson