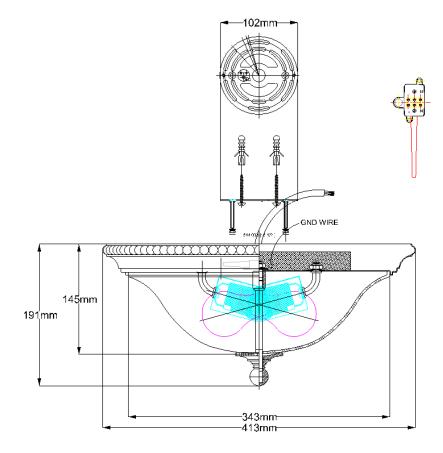

## **Product Attributes**

Weight: 4.4 kg

Fitting Height: 191mm

Width/Diameter: 413mm Finish: Burnished Brass

Build Materials: Metal, Glass

Max Wattage: 2 x 60W E27

Voltage: 220-240v 50hz Number of lamps: Two

Bulb Included: No

Class I/II: Class I

Product Type: Ceiling Flush

Box Dimensions: 45.5x45x24cm Barcode: EAN 5024005248910

Family: Cambridge