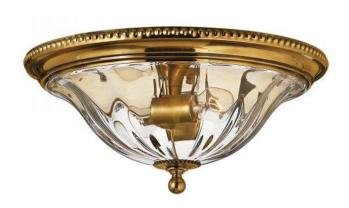

## **Cambridge Flush Mount**

**Stock Code**: HK/CAMBRIDGE/F/A Flush Mount

## **Product Description**

Made of solid brass, Cambridge offers classic New England appeal. The solid cast components, brass turnings, beaded ball fonts and clear optic glass reinforce its timeless style. Available in a Burnished Brass finish.