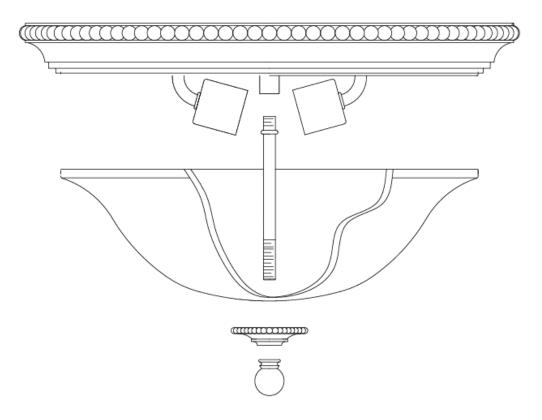

## **Product Description**

Made of solid brass, Cambridge offers classic New England appeal. The solid cast components, brass turnings, beaded ball fonts and clear optic glass reinforce its timeless style. Available in a Burnished Brass finish.

## **Product Attributes**

Weight: 4.4 kg

Fitting Height: 191mm

Width/Diameter: 413mm Finish: Burnished Brass

Build Materials: Metal, Glass

Max Wattage: 2 x 60W E27

Voltage: 220-240v 50hz Number of lamps: Two