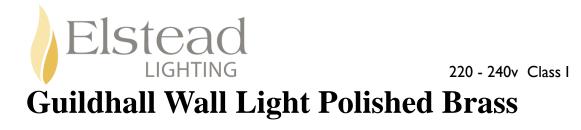

(<u>+</u>)

Stock Code: GH/WB PB

Polished Brass

## **Product Description**

Using Georgian design cues, the stylish Guildhall range is an elegant period lantern and wall light, ideal for entrances, hallways and rooms that have original influences. These models are available in a choice of three finishes; Polished Brass, Polished Nickel and an antiqued Dark Bronze. (For indoor use only.)

## **Product Attributes**

- Weight: 1.9 kg
- Fitting Height: 410mm
- Width/Diameter: 150mm
- Back plate Height: 305mm
- Projection: 100mm
- Back plate Width: 135mm
- Back plate Projection: 25mm
- Finish: Polished Brass
- Build Materials: Metal, Glass
- Max Wattage: 1 x 60W E14
- Voltage: 220-240v 50hz
- Number of lamps: One
- Bulb Included: No
- Class I/II: Class I
- Product Type: Wall Light
- Box Dimensions: 46x35x16cm
- Barcode: EAN 5024005495604
- Family: Guildhall