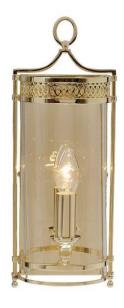

## **Product Attributes**

- Weight: 1.9 kg
- Fitting Height: 410mm
- Width/Diameter: 150mm
- Back plate Height: 305mm
- Projection: 100mm
- Back plate Width: 135mm
- Back plate Projection: 25mm
- Finish: Polished Brass
- Build Materials: Metal, Glass
- Max Wattage: 1 x 60W E14
- Voltage: 220-240v 50hz
- Number of lamps: One
- Bulb Included: No
- Class I/II: Class I
- Product Type: Wall Light
- Box Dimensions: 46x35x16cm
- Barcode: EAN 5024005495604
- Family: Guildhall