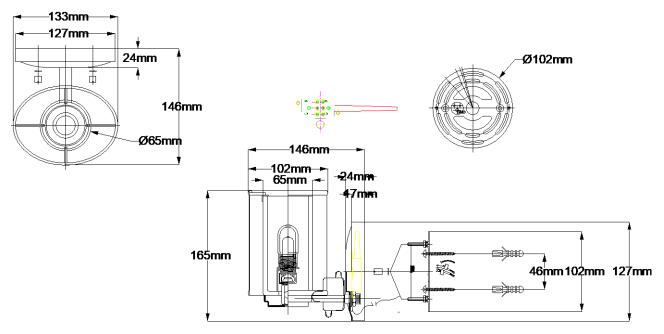

## **Product Attributes**

Weight: 0.8 kg

Fitting Height: 165mm Width/Diameter: 133mm

Projection: 146mm Finish: Classic Pewter

Build Materials: Metal, Glass Max Wattage: 1 x 40W G9 Voltage: 220-240v 50hz

Number of lamps: One Bulb Included: Yes

Class I/II: Class I

Product Type: Wall Light Box Dimensions: 34x20x21cm Barcode: EAN 5024005238416

Family: Saldana