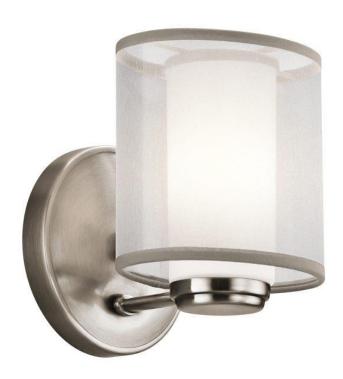

## Saldana 1lt Wall Light

Stock Code: KL/SALDANA1 1lt Wall Light

## **Product Description**

Soft shades give the Saldana collection a glowing celestial feel. When lit, the outer organza shade shimmers, diffusing the light from the satin etched opal glass inside. The structure of the Classic Pewter finished arms provides the perfect foundation for this light and airy feeling.