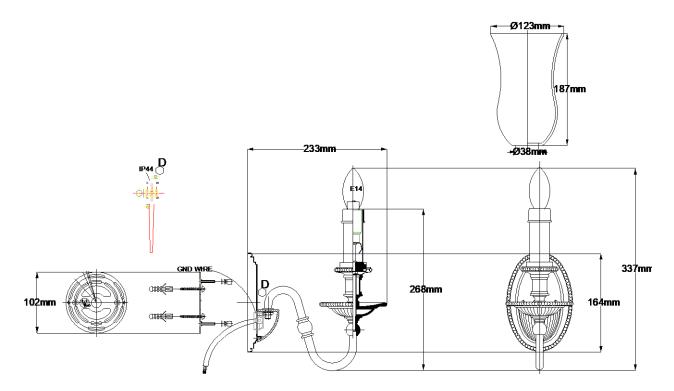

## **Product Attributes**

- Weight: 1.9 kg
- Fitting Height: 279mm
- Width/Diameter: 114mm
- Projection: 241mm
- Finish: Burnished Brass
- Build Materials: Solid Brass
- Max Wattage: 1 x 60W E14
- Voltage: 220-240v 50hz
- Number of lamps: One
- Bulb Included: No
- Class I/II: Class I
- Product Type: Wall Light
- Box Dimensions: 34.5x30x17.5cm
- Barcode: EAN 5024005250111
- Family: Cambridge