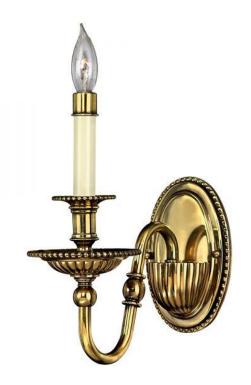

## **Product Attributes**

- Weight: 1.9 kg
- Fitting Height: 279mm
- Width/Diameter: 114mm
- Projection: 241mm
- Finish: Burnished Brass
- Build Materials: Solid Brass
- Max Wattage: 1 x 60W E14
- Voltage: 220-240v 50hz
- Number of lamps: One
- Bulb Included: No
- Class I/II: Class I
- Product Type: Wall Light
- Box Dimensions: 34.5x30x17.5cm
- Barcode: EAN 5024005250111
- Family: Cambridge