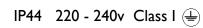

## **Product Attributes**

Weight: 3.4 kg

Fitting Height: 241mm Width/Diameter: 610mm • Back plate Height: 120mm

Projection: 186mm

Back plate Width: 120mm Finish: Polished Chrome **Build Materials: Steel** 

Max Wattage: 3 x 3.5W LED G9

Voltage: 220-240v 50hz Number of lamps: Three Bulb Included: Yes

• IP Rating: IP44

• Product Type: Bathroom Wall

Box Dimensions: 64.8x22.9x44.9cm Barcode: EAN 5024005295617

Family: Cora