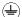

## Cora 3lt Bathroom Wall Light

Stock Code: KL/CORA3 BATH 3lt Bathroom Wall Light

## **Product Description**

The classic look of the Cora collection features graceful curves and clean lines that add just the right amount of updated style to its appearance. The bell shaped, Clear Ribbed glass with an inside etch floats beautifully on the Polished Chrome supports.