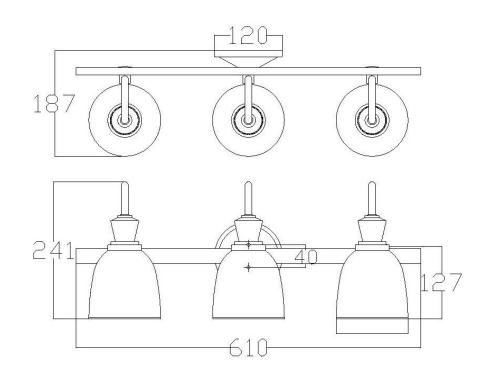

## **Product Attributes**

Weight: 3.4 kg

Fitting Height: 241mm Width/Diameter: 610mm • Back plate Height: 120mm

Projection: 186mm

Back plate Width: 120mm Finish: Polished Chrome **Build Materials: Steel** 