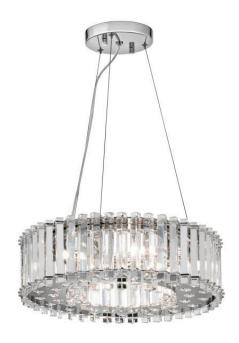

## **Crystal Skye 6lt Pendant**

Stock Code: KL/CRSTSKYE/P/A 6lt Pendant

## **Product Description**

The Crystal Skye collection features triangular crystal prisms that rest inside Chrome details and stand ready to reflect light in a hundred different ways. Rounded crystals on the bottom reflect the inner light.

## **Product Attributes**

• Weight: 9.3 kg

Fitting Height: 127mmWidth/Diameter: 438mmMax Drop: 1359mm

• Min Drop: 300mm

• Ceiling Pan Width/Dia: 130mm

• Finish: Chrome

• Amount of Crystals Supplied: 72 (+2)