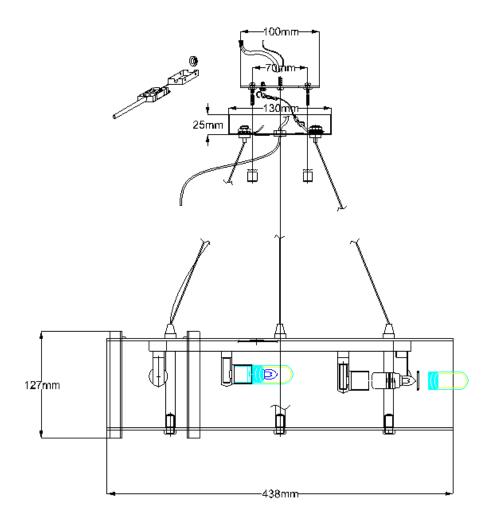

## **Product Attributes**

• Weight: 9.3 kg

Fitting Height: 127mmWidth/Diameter: 438mmMax Drop: 1359mm

• Min Drop: 300mm

• Ceiling Pan Width/Dia: 130mm

• Finish: Chrome

• Amount of Crystals Supplied: 72 (+2)

Build Materials: Metal, GlassMax Wattage: 6 x 3.5w LED G9

Voltage: 220-240v 50hzNumber of lamps: SixBulb Included: Yes

• Class I/II: Class I

Product Type: Ceiling Pendant
Box Dimensions: 51x51x31cm
Barcode: EAN 5024005232711