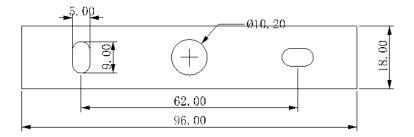

## **Product Attributes**

- Weight: 1.5 kg
- Fitting Height: 220mm
- Width/Diameter: 320mm
- Back plate Height: 100mm
- Projection: 175mm
- Back plate Width: 100mm
- Back plate Projection: 21.7mm
- Finish: Aged Brass
- Build Materials: Metal
- Max Wattage: 2 x 60W E14
- Voltage: 220-240v 50hz
- Number of lamps: Two
- Bulb Included: No
- Class I/II: Class I
- Product Type: Wall Light
- Box Dimensions: 38x27x25cm
- Barcode: EAN 5024005509509
- Family: Aegean