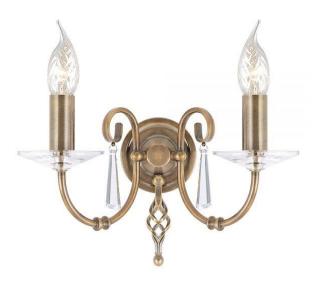

Stock Code: AG2 AGED BRASS

Two light wall light

## **Product Description**

The stylish Aegean family features hand forged scrolls accented by cut glass droplets and sconces and is available in a highly Polished Nickel plating, Polished Brass or Aged Brass finish. Comprising of two wall and three ceiling lights, which are flush convertible, the Aegean fittings will add style to both contemporary and classical settings.

## **Product Attributes**

- Weight: 1.5 kg
- Fitting Height: 220mm
- Width/Diameter: 320mm
- Back plate Height: 100mm
- Projection: 175mm
- Back plate Width: 100mm
- Back plate Projection: 21.7mm
- Finish: Aged Brass
- Build Materials: Metal
- Max Wattage: 2 x 60W E14
- Voltage: 220-240v 50hz
- Number of lamps: Two
- Bulb Included: No
- Class I/II: Class I
- Product Type: Wall Light
- Box Dimensions: 38x27x25cm
- Barcode: EAN 5024005509509
- Family: Aegean