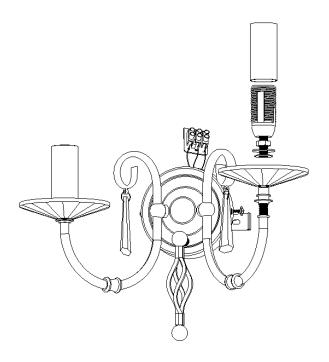

Stock Code: AG2 AGED BRASS

Two light wall light

## **Product Description**

The stylish Aegean family features hand forged scrolls accented by cut glass droplets and sconces and is available in a highly Polished Nickel plating, Polished Brass or Aged Brass finish. Comprising of two wall and three ceiling lights, which are flush convertible, the Aegean fittings will add style to both contemporary and classical settings.

## **Product Attributes**

- Weight: 1.5 kg
- Fitting Height: 220mm
- Width/Diameter: 320mm
- Back plate Height: 100mm
- Projection: 175mm
- Back plate Width: 100mm
- Back plate Projection: 21.7mm
- Finish: Aged Brass
- Build Materials: Metal
- Max Wattage: 2 x 60W E14
- Voltage: 220-240v 50hz
- Number of lamps: Two
- Bulb Included: No
- Class I/II: Class I
- Product Type: Wall Light
- Box Dimensions: 38x27x25cm
- Barcode: EAN 5024005509509
- Family: Aegean