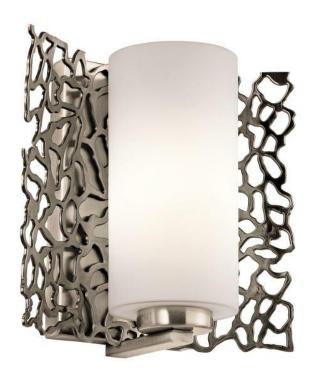

## Silver Coral Wall Light

Stock Code: KL/SILCORAL1 Wall Light

## **Product Description**

Inspired by natural coral, the Silver Coral Collection evokes a natural feeling while providing endless and fascinating features. Delicate details are infused with a unique contemporary yet soft design.

## **Product Attributes**

• Weight: 1.0 kg

Fitting Height: 235mmWidth/Diameter: 191mm

Projection: 140mm Finish: Classic Pewter

• Build Materials: Metal, Fabric, Etched Glass

Max Wattage: 1 x 100W E27
Voltage: 220-240v 50hz
Number of lamps: One