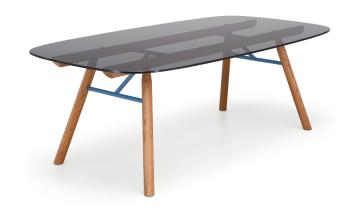

# Suite Table

design AtelierNanni, 2017

Table with wooden four legs base. Supports in lacquered steel, rectangular top with rounded corners in glass or crystalceramic.