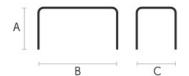

### **Dimensions**

|                           | A (cm)         | B (cm)          | C (cm)          |
|---------------------------|----------------|-----------------|-----------------|
|                           | (inch)         | (inch)          | (inch)          |
| 220x116<br>(cm)<br>(inch) | <b>76</b> 29.9 | <b>220</b> 86.6 | <b>116</b> 45.7 |
| 250x120<br>(cm)<br>(inch) | <b>76</b> 29.9 | <b>250</b> 98.4 | <b>120</b> 47.2 |